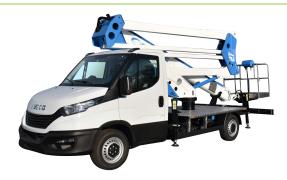

## **WORKING DIAGRAM**





# **OUTRIGGERS** Vertical H+H



**WORKING HEIGHT** 



**BASKET HEIGHT** 





MAX OUTREACH

12 m



**BASKET LOAD CAPACITY** 





**BASKET SIZE** 





**CONTROLS** Electric



TURRET ROTATION





GVW

700°

3,5 ton

# STANDARD ACCESSORIES

# [a] AUTOMATIC STABILIZATION

The SPEED function is a new solution present in Socage's Aerial Working Platforms on Chassis. It brings great advantages including increasing safety and facilitating the correct use of the necessary stablization maneuver to start working. With a single button, even from the basket, it allows to obtain stabilization in a safe, simple and fast way, quickly overcoming the irregularities of the ground.

# **DATA SHEET**

- Aluminum Basket: 1400 x 700 x 1100 mm
- Hydraulic basket rotation 90 +