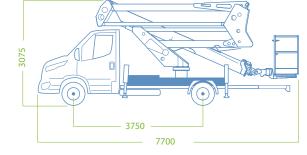

## **WORKING DIAGRAM**

# **OUTRIGGERS** Vertical H+H

**WORKING HEIGHT** 

**BASKET HEIGHT** 

MAX OUTREACH

12 m

**BASKET LOAD CAPACITY** 

**BASKET SIZE** 

**CONTROLS** Electric

TURRET ROTATION

GVW

700°

3,5 ton