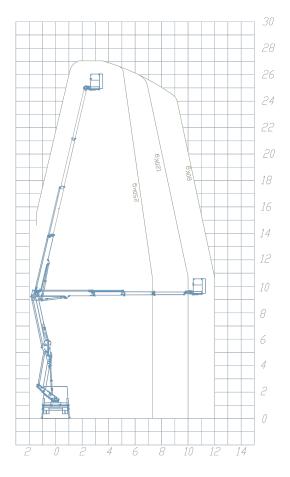

## **WORKING DIAGRAM**

# **OUTRIGGERS** Vertical H+H

**WORKING HEIGHT** 

**BASKET HEIGHT** 

MAX OUTREACH

12 m

**BASKET LOAD CAPACITY** 

**BASKET SIZE** 

**CONTROLS** Electric

TURRET ROTATION

GVW

700°

3,5 ton