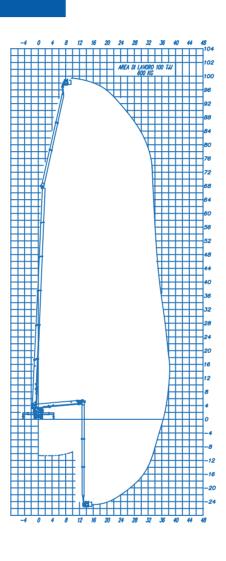

## **WORKING DIAGRAM**

**WORKING HEIGHT** 

**BASKET HEIGHT** 

MAX OUTREACH

**BASKET LOAD CAPACITY** 600 ka

2300/3600x900x1100 mm

CONTROLS Electric

**GVW** 