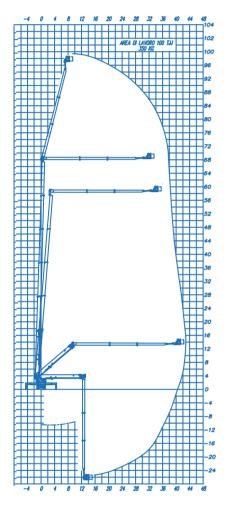

## **WORKING DIAGRAM**

**WORKING HEIGHT** 

**BASKET HEIGHT** 

MAX OUTREACH

**BASKET LOAD CAPACITY** 600 ka

2300/3600x900x1100 mm

CONTROLS Electric

**GVW** 