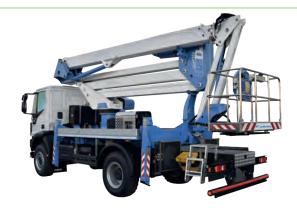

# **CARATTERISTICHE TECNICHE**

- Aluminum basket: 1800 x 700 x 1100 mm
- Hydraulic rotation basket 90°+90°
- Rotation turret 700°
- Articulated final jib
- **SPEED** automatic stabilization
- **Automatic closing**
- Vertical stabilizers H+H with extra stroke
- Double or triple work area depending on the installation
- · Automatic stabilization controls from the basket and from the ground regulation of all movements
- CAN BUS electronic management system
- Engine start / stop control from the basket
- Heat exchanger
- Digital hour counter
- 4 plates to stand to the ground
- Socket 230V
- Magnetic roto-lamp on the vehicle cabin
- Powder coated cataphoresis treatment
- Tool trunk
- Under-run
- 150mm aluminum sides