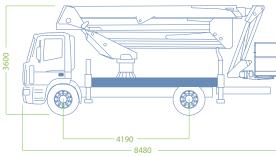

## WORKING DIAGRAM

**OUTRIGGERS** Extensible H+H

**WORKING HEIGHT** 32 mt

**BASKET HEIGHT** 

MAX OUTREACH 18 mt

**BASKET LOAD CAPACITY** 280 kg

**BASKET SIZE** 1800 x 700 x 1100 mm

CONTROLS Electric

TURRET ROTATION 700°

GVW 12 ton