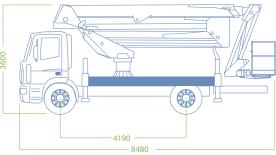

## WORKING DIAGRAM

**OUTRIGGERS** Extensible H+H

**WORKING HEIGHT** 32 mt

**BASKET HEIGHT** 

MAX OUTREACH 18 mt

**BASKET LOAD CAPACITY** 280 kg

**BASKET SIZE** 1800 x 700 x 1100 mm

CONTROLS Electric

TURRET ROTATION 700°

GVW 12 ton