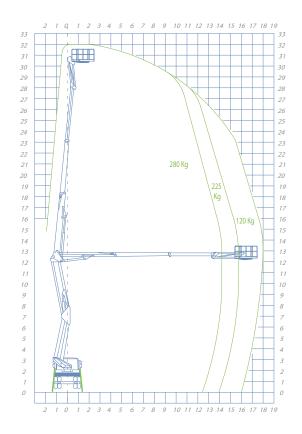

## WORKING DIAGRAM

**OUTRIGGERS** Extensible H+H

**WORKING HEIGHT** 32 mt

**BASKET HEIGHT** 

MAX OUTREACH 18 mt

**BASKET LOAD CAPACITY** 280 kg

**BASKET SIZE** 1800 x 700 x 1100 mm

CONTROLS Electric

TURRET ROTATION 700°

GVW 12 ton