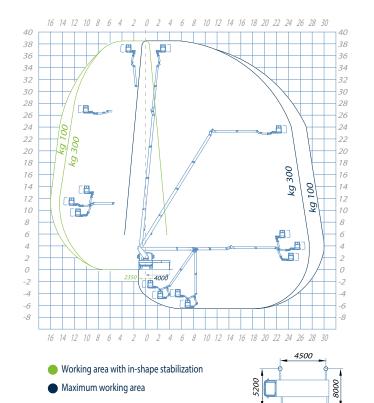

### STANDARD ACCESSORIES

BASKET HEIGHT

36,5 mt

Iveco Eurocargo

WORKING HEIGHT

38.5 mt

BASKET SIZE

4

2200/3200x900x1100 mm

t

36 34

30

26

24

20 18

14

TURRET ROTATION

•

MAX OUTREACH

30 mt

GVW

18 ton

Flanged block valves •

BASKET LOAD CAPACITY

300 kg

SOCAGEWORLD.COM

SOCAGE, AERIAL PLATFORM CONSTRUCTOR ALL OVER THE WORLD

Socage, based in Modena, Italy, produces and sells truck mounted Aerial Working Platforms all over the world. With more than 40 years of experience, Socage is among the top experienced companies in the field.