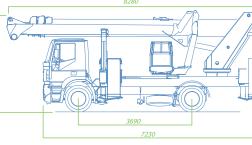

### STANDARD ACCESSORIES

BASKET HEIGHT

36,5 mt

Iveco Eurocargo

WORKING HEIGHT

38.5 mt

BASKET SIZE

4

2200/3200x900x1100 mm

t

36 34

30

26

24

20 18

14

TURRET ROTATION

•

MAX OUTREACH

30 mt

GVW

18 ton

Flanged block valves •

BASKET LOAD CAPACITY

300 kg

SOCAGEWORLD.COM

SOCAGE, AERIAL PLATFORM CONSTRUCTOR ALL OVER THE WORLD

Socage, based in Modena, Italy, produces and sells truck mounted Aerial Working Platforms all over the world. With more than 40 years of experience, Socage is among the top experienced companies in the field.