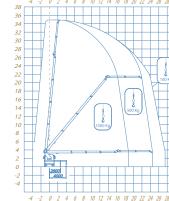

### STANDARD ACCESSORIES

BASKET HEIGHT

36,5 mt

Iveco Eurocargo

WORKING HEIGHT

38.5 mt

BASKET SIZE

4

2200/3200x900x1100 mm

t

36 34

30

26

24

20 18

14

TURRET ROTATION

•

MAX OUTREACH

30 mt

GVW

18 ton

Flanged block valves •

BASKET LOAD CAPACITY

300 kg

SOCAGEWORLD.COM

SOCAGE, AERIAL PLATFORM CONSTRUCTOR ALL OVER THE WORLD

Socage, based in Modena, Italy, produces and sells truck mounted Aerial Working Platforms all over the world. With more than 40 years of experience, Socage is among the top experienced companies in the field.