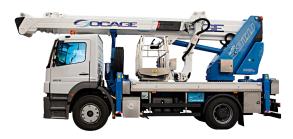

GVW

18 ton

Flanged block valves •

BASKET LOAD CAPACITY

300 kg

SOCAGEWORLD.COM

SOCAGE, AERIAL PLATFORM CONSTRUCTOR ALL OVER THE WORLD

Socage, based in Modena, Italy, produces and sells truck mounted Aerial Working Platforms all over the world. With more than 40 years of experience, Socage is among the top experienced companies in the field.