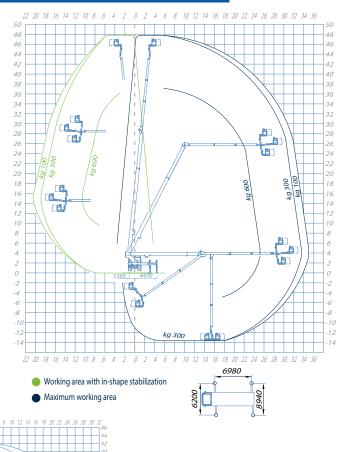

# WORKING DIAGRAM

GVW

26 ton

- the stabilizers on one side only
- Chassis flatness sensor

РРТ

- Flanged block valvesvalves
- BASKET LOAD CAPACITY 600 kg

47,7 mt

CONTROLS Electric

45,7 mt

35 mt

Extensibles HE+HE

SOCAGE, AERIAL PLATFORM CONSTRUCTOR ALL OVER THE WORLD

Socage, based in Modena, Italy, produces and sells truck mounted Aerial Working Platforms all over the world. With more than 40 years of experience, Socage is among the top experienced companies in the field.