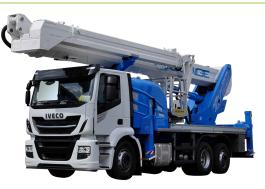

35 mt

Extensibles HE+HE

SOCAGE, AERIAL PLATFORM CONSTRUCTOR ALL OVER THE WORLD

Socage, based in Modena, Italy, produces and sells truck mounted Aerial Working Platforms all over the world. With more than 40 years of experience, Socage is among the top experienced companies in the field.