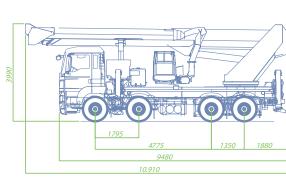

## **DATA SHEET**

- Extendable aluminum basket with dimensions 2300/3600 x900x1100 mm
- SOCAGE convertible basket possibility (Eternit)
- Basket rotation 360°
- Rotation turret 700°
- 2nd Jib 180 ° manual rotation
- Possibility of winch on removable JIB
- Automatic stabilization
- Partially stabilized work areas
- Auto lock
- Basket control station with console on Socage design including joystick and 7 "LCD display with real-time information
- Intercom with headphones for basket-ground communication
- Main and auxiliary motor start / stop control from the
- Multifunction radio remote control for emer gency control of the aerial part from the ground and stabilization
- Automatic PTO deactivation
- 2 fixed roto-lamp on the vehicle cabin
- Socket 230V / 400V
- Heat exchanger on the hydraulic system
- 2 folding sides, 2 fixed (h 150 mm)
- 4 plates to stand to the ground
- Anti-corrosion treatment on unpainted compo