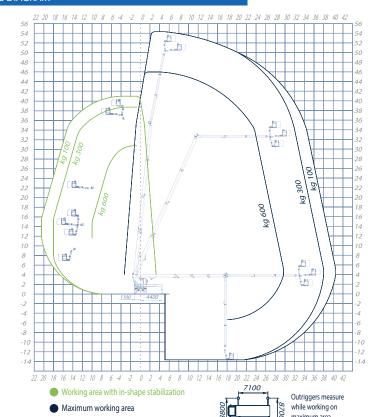

#### **WORKING DIAGRAM**

**OPTIONAL** 

**WORKING HEIGHT** 

**BASKET HEIGHT** 52,3 mt

MAX OUTREACH

**BASKET LOAD CAPACITY** 600 kg

BASKET SIZE 2300,3600x900x1100 mm

**CONTROLS** Electric

TURRET ROTATION 700°

**GVW** 26 ton / 32 ton